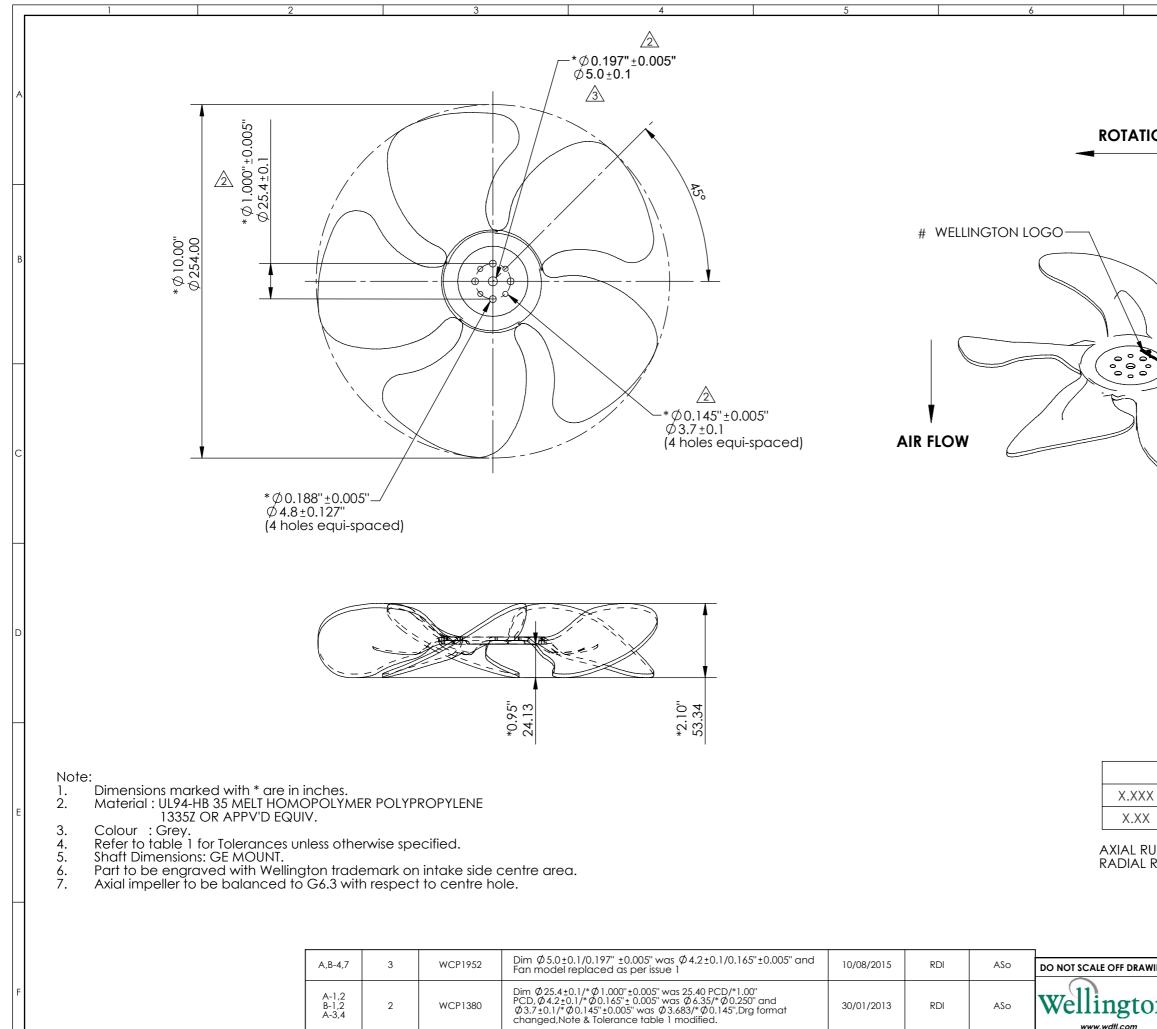

|                                                                                                                                                                                       | 7                               |                                                                       | 8                                         |                                          |
|---------------------------------------------------------------------------------------------------------------------------------------------------------------------------------------|---------------------------------|-----------------------------------------------------------------------|-------------------------------------------|------------------------------------------|
|                                                                                                                                                                                       |                                 |                                                                       |                                           |                                          |
|                                                                                                                                                                                       |                                 |                                                                       |                                           | A                                        |
|                                                                                                                                                                                       |                                 |                                                                       |                                           |                                          |
|                                                                                                                                                                                       |                                 |                                                                       |                                           |                                          |
|                                                                                                                                                                                       |                                 |                                                                       |                                           | В                                        |
|                                                                                                                                                                                       |                                 | V                                                                     |                                           | С                                        |
|                                                                                                                                                                                       |                                 |                                                                       |                                           | D                                        |
|                                                                                                                                                                                       | ± 0.030" ± 0                    | .254mm<br>.762mm<br>0.080'' T.I.R. <i>I</i><br>.080'' T.I.R. <i>N</i> | MAX.<br>1AX.                              | E                                        |
|                                                                                                                                                                                       | escription:                     |                                                                       |                                           | F                                        |
| Wellington <sup>®</sup>                                                                                                                                                               | 5 BI                            |                                                                       | <sup>°</sup> Piłch <i>,</i><br>al Impelle | •r                                       |
| www.wdfl.com The information contrained in this drawing is confidential. Reproduction of this document in any form is subject to explicit written permission. © COPTRIGHT 2004 - 2009 | Orthographic<br>Projection<br>G |                                                                       | NTS m                                     | Intersion<br>Sheet size:<br>MA3<br>Sheet |
| © COPYRIGHI 2004 - 2009<br>Wellington Drive Technologies Ltd                                                                                                                          | Third Angle                     | ±0.3°                                                                 | WD5977A                                   | \ 1 of 1                                 |