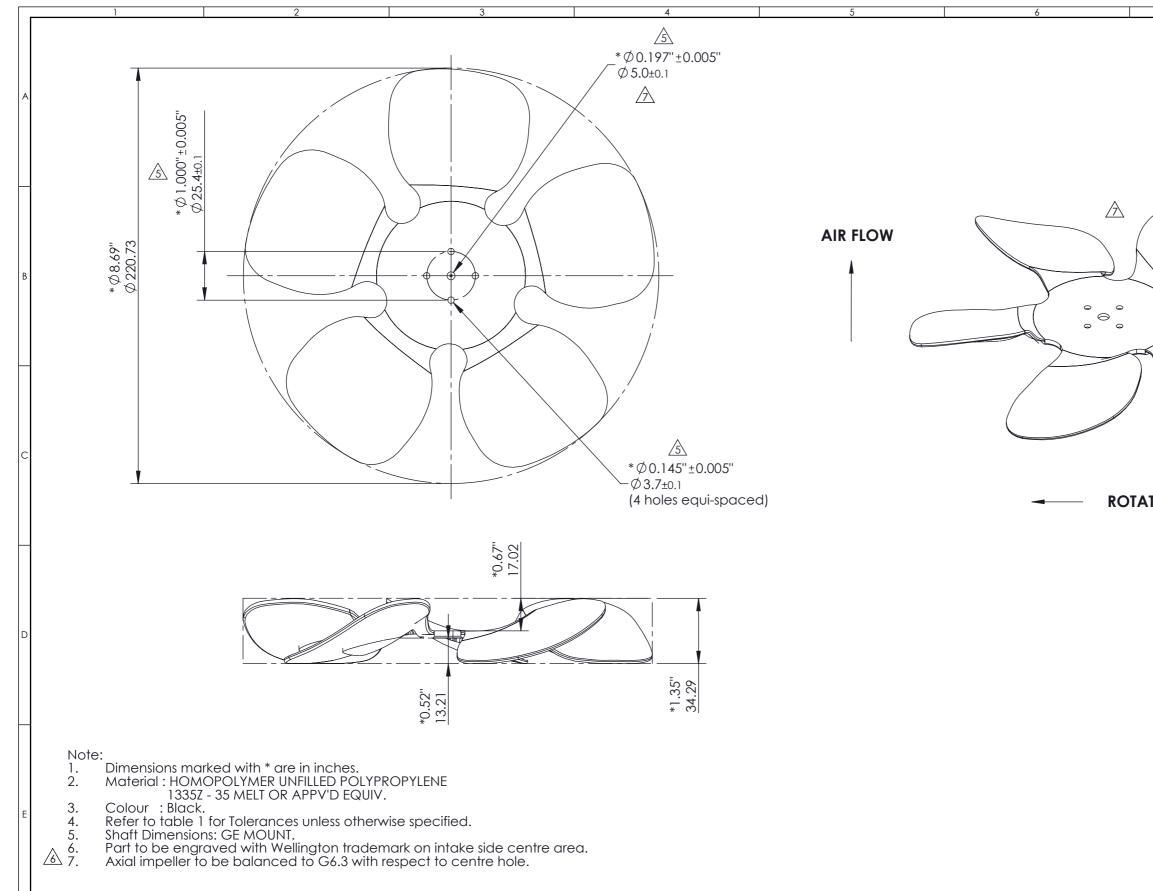

|                         |                                                                                                                                                                                                                                    |        | 3       | 4 5                                                                                                                                                                                                |            |       | 6   | 6 7 8 🔨                                                                                                                                                                                                                                                                                                                                                                                                                                                                                                                                                                                                                                                                                                                                                                                                                                                                                                                                                                                                                                                                                                                                                                                                                                                                                                                                                                                                                                                                                                                                                                                                                                                                                                                                                                                                                                                                                                                                                                                                                                                                                                                        | 1 |
|-------------------------|------------------------------------------------------------------------------------------------------------------------------------------------------------------------------------------------------------------------------------|--------|---------|----------------------------------------------------------------------------------------------------------------------------------------------------------------------------------------------------|------------|-------|-----|--------------------------------------------------------------------------------------------------------------------------------------------------------------------------------------------------------------------------------------------------------------------------------------------------------------------------------------------------------------------------------------------------------------------------------------------------------------------------------------------------------------------------------------------------------------------------------------------------------------------------------------------------------------------------------------------------------------------------------------------------------------------------------------------------------------------------------------------------------------------------------------------------------------------------------------------------------------------------------------------------------------------------------------------------------------------------------------------------------------------------------------------------------------------------------------------------------------------------------------------------------------------------------------------------------------------------------------------------------------------------------------------------------------------------------------------------------------------------------------------------------------------------------------------------------------------------------------------------------------------------------------------------------------------------------------------------------------------------------------------------------------------------------------------------------------------------------------------------------------------------------------------------------------------------------------------------------------------------------------------------------------------------------------------------------------------------------------------------------------------------------|---|
|                         |                                                                                                                                                                                                                                    |        |         | \$<br>*Ø0.197"±0.005"<br>Ø5.0±0.1                                                                                                                                                                  |            |       |     |                                                                                                                                                                                                                                                                                                                                                                                                                                                                                                                                                                                                                                                                                                                                                                                                                                                                                                                                                                                                                                                                                                                                                                                                                                                                                                                                                                                                                                                                                                                                                                                                                                                                                                                                                                                                                                                                                                                                                                                                                                                                                                                                |   |
|                         |                                                                                                                                                                                                                                    |        |         | AIR FI                                                                                                                                                                                             | LOW        |       |     |                                                                                                                                                                                                                                                                                                                                                                                                                                                                                                                                                                                                                                                                                                                                                                                                                                                                                                                                                                                                                                                                                                                                                                                                                                                                                                                                                                                                                                                                                                                                                                                                                                                                                                                                                                                                                                                                                                                                                                                                                                                                                                                                |   |
|                         | <u> </u>                                                                                                                                                                                                                           |        |         | ★<br>\$<br>\$<br>\$<br>\$<br>\$<br>\$<br>\$<br>\$<br>\$<br>\$<br>\$<br>\$<br>\$                                                                                                                    |            |       |     | ROTATION                                                                                                                                                                                                                                                                                                                                                                                                                                                                                                                                                                                                                                                                                                                                                                                                                                                                                                                                                                                                                                                                                                                                                                                                                                                                                                                                                                                                                                                                                                                                                                                                                                                                                                                                                                                                                                                                                                                                                                                                                                                                                                                       |   |
|                         |                                                                                                                                                                                                                                    |        | *0.67"  | 17.02                                                                                                                                                                                              |            |       |     |                                                                                                                                                                                                                                                                                                                                                                                                                                                                                                                                                                                                                                                                                                                                                                                                                                                                                                                                                                                                                                                                                                                                                                                                                                                                                                                                                                                                                                                                                                                                                                                                                                                                                                                                                                                                                                                                                                                                                                                                                                                                                                                                | - |
|                         |                                                                                                                                                                                                                                    | *0.52" |         | *1.35"                                                                                                                                                                                             |            |       |     | D                                                                                                                                                                                                                                                                                                                                                                                                                                                                                                                                                                                                                                                                                                                                                                                                                                                                                                                                                                                                                                                                                                                                                                                                                                                                                                                                                                                                                                                                                                                                                                                                                                                                                                                                                                                                                                                                                                                                                                                                                                                                                                                              | _ |
| nche                    |                                                                                                                                                                                                                                    |        | :       |                                                                                                                                                                                                    |            |       |     | TABLE 1                                                                                                                                                                                                                                                                                                                                                                                                                                                                                                                                                                                                                                                                                                                                                                                                                                                                                                                                                                                                                                                                                                                                                                                                                                                                                                                                                                                                                                                                                                                                                                                                                                                                                                                                                                                                                                                                                                                                                                                                                                                                                                                        |   |
| X.XXX *±0.010" ±0.254mm |                                                                                                                                                                                                                                    |        |         |                                                                                                                                                                                                    |            |       |     |                                                                                                                                                                                                                                                                                                                                                                                                                                                                                                                                                                                                                                                                                                                                                                                                                                                                                                                                                                                                                                                                                                                                                                                                                                                                                                                                                                                                                                                                                                                                                                                                                                                                                                                                                                                                                                                                                                                                                                                                                                                                                                                                |   |
| ton 1                   | ess otherwise specified.<br>Den trademark on intake side centre area.<br>S6.3 with respect to centre hole.<br>X.XX * ±0.030" ±0.762mm<br>AXIAL RUNOUT : 2.032 / *0.080" T.I.R. MAX.<br>RADIAL RUNOUT : 2.032 / *0.080" T.I.R. MAX. |        |         |                                                                                                                                                                                                    |            |       |     |                                                                                                                                                                                                                                                                                                                                                                                                                                                                                                                                                                                                                                                                                                                                                                                                                                                                                                                                                                                                                                                                                                                                                                                                                                                                                                                                                                                                                                                                                                                                                                                                                                                                                                                                                                                                                                                                                                                                                                                                                                                                                                                                |   |
|                         |                                                                                                                                                                                                                                    |        | 0 110   |                                                                                                                                                                                                    |            |       |     | F                                                                                                                                                                                                                                                                                                                                                                                                                                                                                                                                                                                                                                                                                                                                                                                                                                                                                                                                                                                                                                                                                                                                                                                                                                                                                                                                                                                                                                                                                                                                                                                                                                                                                                                                                                                                                                                                                                                                                                                                                                                                                                                              | - |
|                         | A,B-4,7                                                                                                                                                                                                                            | 7      | WCP1952 | Dim Ø 5.0±0.1/0.197" ±0.005" was Ø 4.2±0.1/0.165"±0.005" and Fan<br>model replaced as per issue 1                                                                                                  | 11/08/2015 | RDI   | ASo | bo Not scale off drawing Description:<br>8.75" - 25° Pitch,<br>5 Blade Axial Impeller                                                                                                                                                                                                                                                                                                                                                                                                                                                                                                                                                                                                                                                                                                                                                                                                                                                                                                                                                                                                                                                                                                                                                                                                                                                                                                                                                                                                                                                                                                                                                                                                                                                                                                                                                                                                                                                                                                                                                                                                                                          |   |
| ļ                       | C-1,2                                                                                                                                                                                                                              | 6      | WCP1380 | Note 7 added                                                                                                                                                                                       | 31/01/2013 | RDI   | ASo |                                                                                                                                                                                                                                                                                                                                                                                                                                                                                                                                                                                                                                                                                                                                                                                                                                                                                                                                                                                                                                                                                                                                                                                                                                                                                                                                                                                                                                                                                                                                                                                                                                                                                                                                                                                                                                                                                                                                                                                                                                                                                                                                |   |
|                         | A-1,2<br>B-3,4<br>A-3,4                                                                                                                                                                                                            | 5      | WCP1350 | Dim Ø25.4±0.1/*Ø1.000"±0.005" was 25.40 PCD±0.254/*1.00"<br>PCD±0.01",Ø4.2±0.1/*Ø0.165"±0.005" was<br>Ø6.35±0.127/*Ø0.250"±0.005" and Ø3.7±0.1/*Ø0.145"±0.005" was<br>Ø3.683±0.127/*Ø0.145"±0.005" | 19/07/2012 | RDI   | ASo | The information contained in this drawing register of the state of the | - |
|                         | ZONE                                                                                                                                                                                                                               | ISSUE  | ECN     | DESCRIPTION                                                                                                                                                                                        | DATE       | DRAWN |     | document in any form is subject to<br>explicit written permission<br>© COPYRIGHT 2004 - 2009                                                                                                                                                                                                                                                                                                                                                                                                                                                                                                                                                                                                                                                                                                                                                                                                                                                                                                                                                                                                                                                                                                                                                                                                                                                                                                                                                                                                                                                                                                                                                                                                                                                                                                                                                                                                                                                                                                                                                                                                                                   |   |
|                         |                                                                                                                                                                                                                                    |        | 3       | 4 5                                                                                                                                                                                                |            |       | 6   | Weilington Drive Technologies Lta Third Angle                                                                                                                                                                                                                                                                                                                                                                                                                                                                                                                                                                                                                                                                                                                                                                                                                                                                                                                                                                                                                                                                                                                                                                                                                                                                                                                                                                                                                                                                                                                                                                                                                                                                                                                                                                                                                                                                                                                                                                                                                                                                                  | 1 |